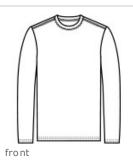

# Port & Company <sup>®</sup> Youth Long Sleeve Performance Tee PC380YLS

Our value-priced polyester tee performs with Dry Zone  $^{\textcircled{B}}$  moisture-wicking technology to keep you cool, dry and comfortable.

- 3.8-ounce, 100% polyester
- Tag-free label
- Hemmed cuffs