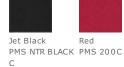

Sleeve Performance Tee PC380YLS

Our value-priced polyester tee performs with Dry Zone  $^{\textcircled{B}}$  moisture-wicking technology to keep you cool, dry and comfortable.

- 3.8-ounce, 100% polyester
- Tag-free label
- Hemmed cuffs

## CARE INSTRUCTIONS

Machine wash cold, inside out with like colors. Do not use fabric softener. Only non-chlorine bleach, when needed. Tumble dry low. Do not iron.





back

#### **HOW TO MEASURE**



### CHEST

With arms down at sides, measure around the upper body, under arms and over the fullest part of the chest.

# SIZE CHART

|       | XS    | S     | Μ     | L     | XL    |
|-------|-------|-------|-------|-------|-------|
| Size  | 4/5   | 6/8   | 10/12 | 14/16 | 18/20 |
| Chest | 22-24 | 25-27 | 28-30 | 30-32 | 32-34 |

# COLOR INFORMATION