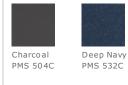

g Sleeve Performance Tee PC380YLS

Our value-priced polyester tee performs with Dry Zone  $^{\textcircled{B}}$  moisture-wicking technology to keep you cool, dry and comfortable.

- 3.8-ounce, 100% polyester
- Tag-free label
- Hemmed cuffs

## CARE INSTRUCTIONS

Machine wash cold, inside out with like colors. Do not use fabric softener. Only non-chlorine bleach, when needed. Tumble dry low. Do not iron.





back

#### **HOW TO MEASURE**



### CHEST

With arms down at sides, measure around the upper body, under arms and over the fullest part of the chest.

# SIZE CHART

|       | XS    | S     | Μ     | L     | XL    |
|-------|-------|-------|-------|-------|-------|
| Size  | 4/5   | 6/8   | 10/12 | 14/16 | 18/20 |
| Chest | 22-24 | 25-27 | 28-30 | 30-32 | 32-34 |

# COLOR INFORMATION